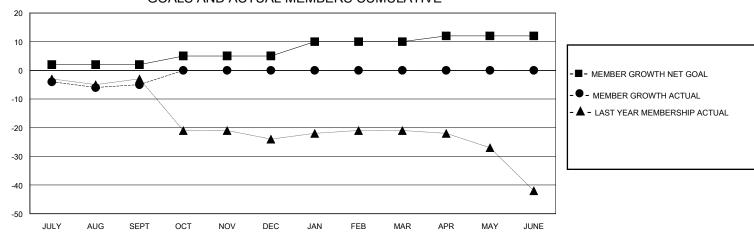

## GOALS AND ACTUAL MEMBERS CUMULATIVE

| DROPPED CLUBS: 0        |        | 5 CLUBS OF 29 ADDED 1 OR MORE<br>NEW MEMBERS | GENDER DISTRIBUTION  MALE 449 (74.46%) |    |
|-------------------------|--------|----------------------------------------------|----------------------------------------|----|
| DROPPED MEMBERS         |        |                                              | FEMALE 154 (25.54%)                    |    |
| DECEASED                | 4      | CLICK HERE FOR CUMULATIVE                    | TOTAL FAMILY UNIT MEMBERS              |    |
| CLUB CANCELLED<br>OTHER | 0<br>6 | MEMBERSHIP DATA                              | FAMILY MEMBERS PAYING HALF DUES        | 44 |
| TOTAL                   | 10     |                                              |                                        |    |